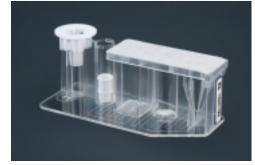

## IN THE BOX

- IsoFluxmagnetic beads pre-conjugated with pan-mouse IgG (500µL, store at 2-8°C)
- Fc blocker reagent (500µL, store at 2-8°C)
- Binding buffer reagent (12mL, store at 2-8°C)
- IsoFlux microfluidic cartridges(Qty 8, store at room temperature)